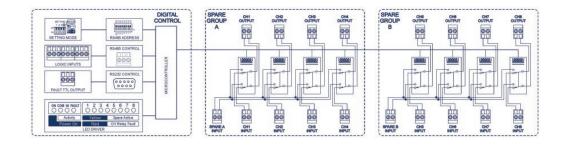

#### RS8R-MKII

#### 8 CHANNEL SPEAKER LINE REDUNDANT SWITCH

- Control: RS-232, RS-485, 8 opto-isolated logic contacts
- Weight 1, 9kg
  Power supply integrated