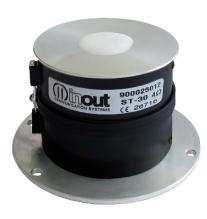

#### **ST**-25

#### DINAMIC EXCITER

- Transforms the panel where applied in an invisible speaker
- For wooden surfaces, plastics, metal and composite materials
- Frequency response: 125-12khz (depending on the material and the geometry of the panel)
- Nominal impedance: 8 Ω
- Fixing with double-sided tape
- Connection cable 50cm not terminated
- Dimensions: height 26.2 mm, diameter 63 mm
- Weight: 140 gr