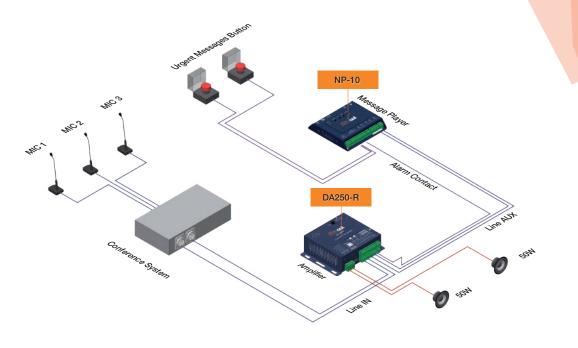

#### Conference room and allerts from a security point

#### Playback of pre-recorded messages for video surveillance system Message playlist activated by motion sensor