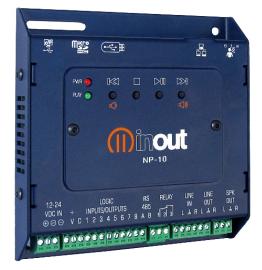

#### CREATE THE RIGHT SOUND TO ENGAGE THE LISTENER

- Audio Player with network capability
- Preamplified L+R stereo audio input for external music source with mixer function
- Preamplified L+R stereo audio output (OdB)
- Amplified mono audio output 15W
- 8 logic on/off ports individually configurable Logic inputs for playlist or file activation or player control
- Logic outputs for the simple control of external devices
- Programmable relay output NO/NC
- RS485 control port for remote control
- 1x USB 2.0 type A Connector device (host)
- 1x MicroSD port (Content Storage)
- 1x Ethernet LAN 10/100 port for I/O configuration, 1 event schedule, track selection and remote control system
- 1 unit rail DIN 12Vdc/15W PSU included
- Main voltage 12 VDC

| A I destate                     |      | • *                |                |                        |           |
|---------------------------------|------|--------------------|----------------|------------------------|-----------|
| < > 0 A                         | C.   | P.9 (P.9.1.2)      |                |                        | 1.4 4.2 6 |
| ()) nou                         | t    |                    |                |                        | admir     |
| House also<br>House Carlynaises | 0.0  | Device info        |                |                        |           |
| water                           | 0    | Council Sele       |                | find - failpeales      |           |
| CORP. NORTHERN                  |      | ******             | ****           |                        | Park a    |
|                                 |      | and a              | - TO BOAT PEAK |                        |           |
|                                 |      | de La ne consent   | 112            | Search/D               |           |
|                                 |      | Laboration in the  | 10             | 101 Par 2              |           |
|                                 |      | ace order twelve   | u-             | 10.0.47                |           |
| Skindale:                       | Ð    | 2401 x widen       | 0              | 141 - 14 - H           | F         |
| coatio arritone                 |      | TART               | D2 05.1        | wither der eusperation |           |
|                                 | 1    | 240-Miles          | 10.10.11       |                        |           |
| bil sollings                    |      | A disease          | 12.135.1.1     | -im/modes              |           |
| Refers suffrages                | Ð    | Tel a bes          | 100000         | The star and the       |           |
| states they perform             |      | 1918               | 12 19 11       |                        |           |
| 1 CH INTING                     | 8    | 174                |                | 50                     |           |
|                                 |      |                    |                | A set                  | 0         |
| sorres excises                  | 0    | Ando               |                | 70                     | 2.15      |
| Lodia                           | 8    | on de altre et mon | 0              |                        | 1-32      |
| - Income and inc                | - 01 | 244 mile (183      |                |                        |           |