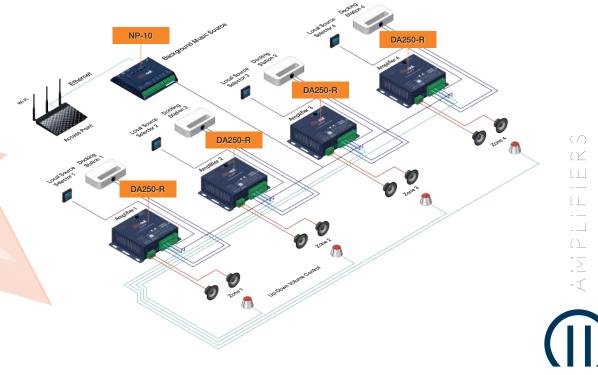

#### Background music and selectable ads with centralized control for multi-room applications