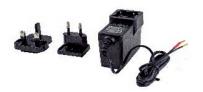

#### **APP-**02 EK

NP-10, Panel, DIN Player, 85-264VAC/24VDC 40W PSU with EU\UK adapters.