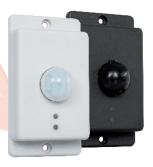

#### **PYR**-S5

Passive infrared motion sensor with max. 5mt., pos/neg TTL outputs, adjustable delay time max. 10 sec., blocking time between 2 detections adjustable max.13 sec., external on/ off input, 5-24VDC power supply. Available in white (PYR-S5/W) or dark gray (PYR-S5/D) colors. Suitable for NP-10, NP-5, NP-2 players.

#### **PYR**-S12

Passive infrared motion sensor with max. 12mt., pos/neg TTL outputs, adjustable delay time max. 10 sec., blocking time between 2 detections adjustable max.13 sec., external on/ off input, 5-24VDC power supply. Available in white (PYR-S12/W) or dark gray (PYR-S12/D) colors. Suitable for NP-10, NP-5, NP-2 players.