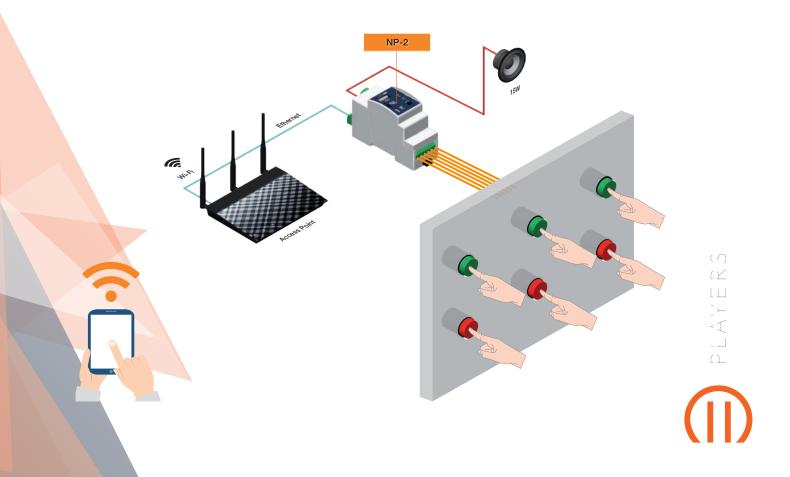

#### Playback of pre-recorded messages for video surveillance system Message playlist activated by motion sensor