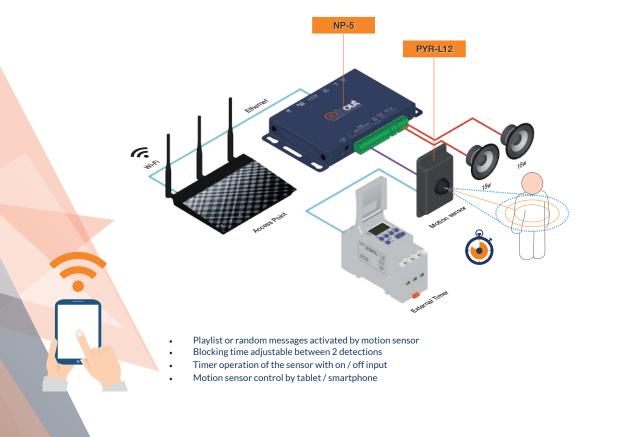

#### Environmental Background selectable from synoptic panel

**NP-**5

Interactive information point with 8 different messages playable through logical contacts

- Audio Player with network capability
- Integrated WEB server for a complete configuration, playlist scheduling and firmware update
- Micro SD card Slot (FAT32), USB Port 2.0 to upload external files
- Internal clock (with battery backup and update via NTP)
- 8 logic ports independently configurable as input or output
- Programmable relay Output (NO/NC)
- Dedicated input for motion sensor

- Stereo input line with audio mixer function
- Stereo output unbalanced line
- Integrated Stereo amplifier 20 + 20w in class D
- RS485 Protocol for third party control
- Ethernet LAN Network port on RJ45 for remote control via TCP/IP
- Play, stop, skip forward/backward and volume adjustment buttons
- Power supply 12-24 VDC (included)
- Compact Design for surface installation

#### Web settings:

- Motion sensor
- People presence monitoring
- Playlist messages

#### Controllo On/Off :

- Light timer
- Control via tablet / smartphone

| A I distante                 |   |                                                             |     |    |   |                 |      |     | -   | 1   |
|------------------------------|---|-------------------------------------------------------------|-----|----|---|-----------------|------|-----|-----|-----|
| < > 0 h                      |   | PD 05 (2)                                                   |     |    |   |                 | 1.16 | 1 4 | E.  |     |
| ()) ol                       | ţ |                                                             |     |    |   |                 |      |     | adn | ıln |
| Bancalı<br>Banchalgenican    | 0 | Sensor settings                                             |     |    |   |                 |      |     |     |     |
| waster                       | 0 |                                                             |     |    |   |                 |      |     |     |     |
| ACEP 5001 555                |   | See 54-                                                     | 144 |    |   |                 |      |     |     |     |
| Argon.                       |   | A Check and a second                                        |     | -  |   |                 |      |     |     |     |
| Real-J Denter                | 0 | out the diversed                                            | 187 |    | - |                 |      |     | -   |     |
| diaman .                     |   | No. Do in This is it.                                       | 195 | -  |   |                 |      |     |     |     |
| watto servines               | 0 | over or cooliny invelted                                    | A   |    |   |                 |      |     |     |     |
| bill settings                | 8 | Section Sector                                              |     |    |   | 1.1000-11110-10 |      |     | 0   |     |
| Non-willings                 | Ð |                                                             |     |    |   |                 |      |     |     |     |
| Renar sellings               | Ð | Supplie place little susperso                               |     | í. |   |                 |      |     |     |     |
| sectors are sectors          | 8 | shed sense ashedoe                                          | -   |    |   |                 |      |     |     |     |
| LAN INTERN<br>19425 Settings | 0 | without an activation in a financial<br>constraining of the | и   |    |   |                 |      | -   | -   |     |
| Lada                         |   |                                                             |     |    | - |                 |      |     |     |     |

#### **PYR**-S5

Passive infrared motion sensor with max. 5mt., pos/neg TTL outputs, adjustable delay time max. 10 sec., blocking time between 2 detections adjustable max.13 sec., external on/ off input, 5-24VDC power supply. Available in white (PYR-S5/W) or dark gray (PYR-S5/D) colors. Suitable for NP-10, NP-5, NP-2 players.

#### **PYR**-S12

Passive infrared motion sensor with max. 12mt., pos/neg TTL outputs, adjustable delay time max. 10 sec., blocking time between 2 detections adjustable max.13 sec., external on/ off input, 5-24VDC power supply. Available in white (PYR-S12/W) or dark gray (PYR-S12/D) colors. Suitable for NP-10, NP-5, NP-2 players.

#### **PYR**-L12

Passive infrared motion sensor with max. 12mt., relay contact outputs No/Nc, adjustable delay time max. 1min., blocking time between 2 detections adjustable max.12min., external on/off input, power supply 5-24VDC. Available in white (PYR-L12/W) or dark gray (PYR-L12/D) colors. Universal application.