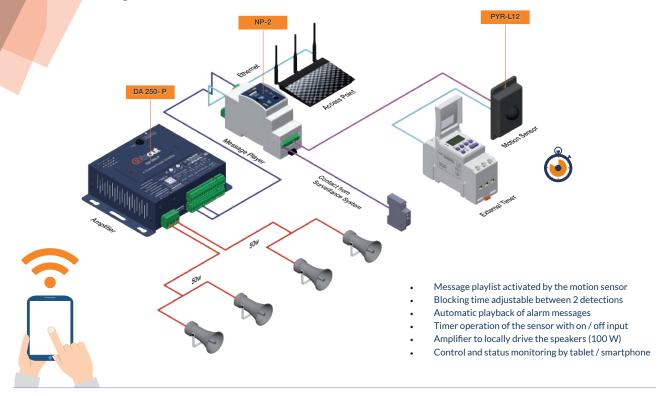

#### Playback of pre-recorded messages for video surveillance system Message playlist activated by motion sensor