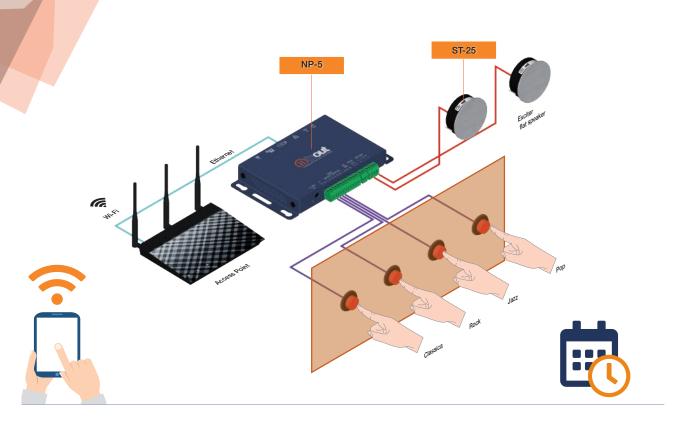

#### Environmental Background selectable from synoptic panel

**NP-**5

Interactive information point with 8 different messages playable through logical contacts

- Audio Player with network capability
- Integrated WEB server for a complete configuration, playlist scheduling and firmware update
- Micro SD card Slot (FAT32), USB Port 2.0 to upload external files
- Internal clock (with battery backup and update via NTP)
- 8 logic ports independently configurable as input or output
- Programmable relay Output (NO/NC)
- Dedicated input for motion sensor

- Stereo input line with audio mixer function
- Stereo output unbalanced line
- Integrated Stereo amplifier 20 + 20w in class D
- RS485 Protocol for third party control
- Ethernet LAN Network port on RJ45 for remote control via TCP/IP
- Play, stop, skip forward/backward and volume adjustment buttons
- Power supply 12-24 VDC (included)
- Compact Design for surface installation