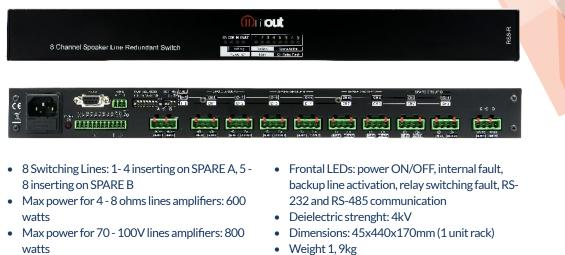

#### RS8R-MKII

#### 8 CHANNEL SPEAKER LINE REDUNDANT SWITCH

- Control: RS-232, RS-485, 8 opto-isolated logic contacts
- Weight 1, 9kg
  Power supply integrated