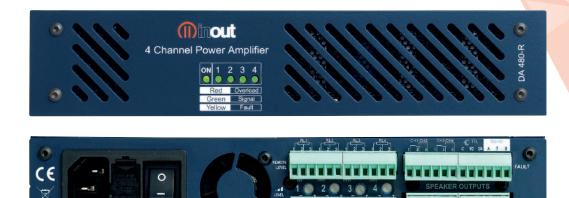

#### **DA**-480R

#### 4 CHANNEL POWER AMPLIFIER

- Versatile and reliable multichannel amplifier, with SMT assembly technology
- Very low noise level and distortion at any powerClass T power amplifiers with very low thermal
- dissipation
- Volume adjustment via VCA channel
- Protection circuit
- Multi-color LEDs per channel (input signal, peak level and possible self-protection interventions)
- Relay contacts outputs and programmable logics
- Low impedance Balanced Audio Inputs

- Power outputs accept cables section up to 2.5 mmq
- Power outputs: 4x80watt @ 4 Ω or 2x160watt @ 8Ω in bridge mode
- Trimmer for input audio regulation
- RS485 Protocol for third party control
- Mains supply 230Vac on VDE Connector, fuse holder and ignition switch
- Slim Design and chassis Ultra Compact
- Metal Body 1/2 Units rack 19"