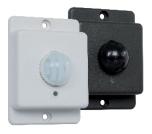

#### **PYR**-L12

Passive infrared motion sensor with max. 12mt., relay contact outputs No/Nc, adjustable delay time max. 1min., blocking time between 2 detections adjustable max.12min., external on/off input, power supply 5-24VDC. Available in white (PYR-L12/W) or dark gray (PYR-L12/D) colors. Universal application.