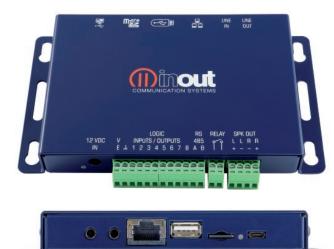

#### CREATE THE RIGHT SOUND TO ENGAGE THE LISTENER

- Audio Player with network capability
- Preamplified L+R stereo audio input for external music source with mixer function
- Preamplified L+R stereo audio output (OdB)
- Amplified mono audio output 15W
- 8 logic on/off ports individually configurable Logic inputs for playlist or file activation or player control
- Logic outputs for the simple control of external devices
- Programmable relay output NO/NC
- RS485 control port for remote control
- 1x USB 2.0 type A Connector device (host)
- 1x MicroSD port (Content Storage)
- 1x Ethernet LAN 10/100 port for I/O configuration, 1 event schedule, track selection and remote control system
- 1 unit rail DIN 12Vdc/15W PSU included
- Main voltage 12 VDC

| A I destate                     |      | • *                |                |                        |           |
|---------------------------------|------|--------------------|----------------|------------------------|-----------|
| < > 0 A                         | C.   | P.9 (P.9.1.2)      |                |                        | 1.4 4.2 6 |
| ()) nou                         | t    |                    |                |                        | admir     |
| House also<br>House Carlynaises | 0.0  | Device info        |                |                        |           |
| water                           | 0    | Council Sele       |                | find - failpeales      |           |
| CORP. NORTHERN                  |      | ******             | ****           |                        | Park a    |
|                                 |      | and a              | - TO BOAT PEAK |                        |           |
|                                 |      | de La ne consent   | 112            | Search/D               |           |
|                                 |      | Laboration in the  | 10             | 101 Par 2              |           |
|                                 |      | ace order twelve   | u-             | 10.0.47                |           |
| Skindale:                       | Ð    | 2401 x widen       | 0              | 141 - 14 - H           | F         |
| coatio arritone                 |      | TART               | D2 05.1        | wither der eusperation |           |
|                                 | 1    | 240-Miles          | 10.10.11       |                        |           |
| bil sollings                    |      | A disease          | 12.135.1.1     | -im/modes              |           |
| Refers suffrages                | Ð    | Tel a bes          | 100000         | The star and the       |           |
| states they perform             |      | 1918               | 12 19 11       |                        |           |
| 1 CH INTING                     | 8    | 174                |                | 50                     |           |
|                                 |      |                    |                | A set                  | 0         |
| sorres excises                  | 0    | Ando               |                | 70                     | 2.15      |
| Lodia                           | 8    | on de altre et mon | 0              |                        | 1-32      |
| - Income and inc                | - 01 | 244 mile (183      |                |                        |           |