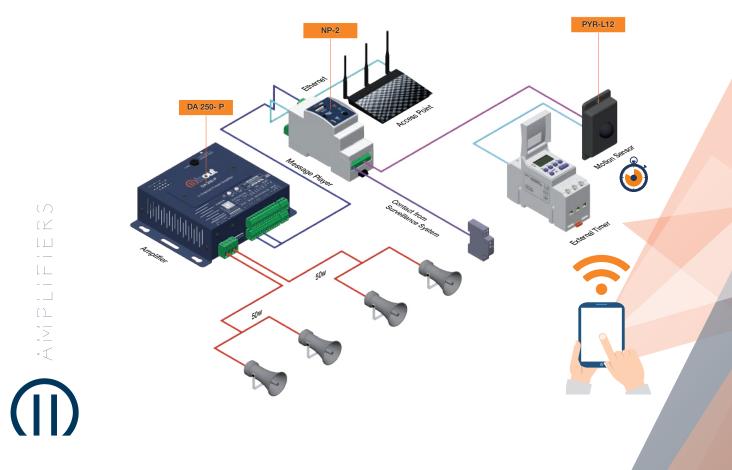

#### Playback of pre-recorded messages for video surveillance system Message playlist activated by motion sensor