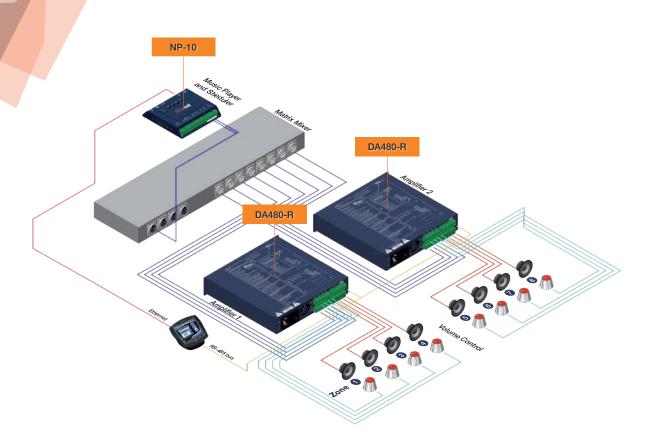

# Soundround 5.1 configuration

#### Generic paging system with costant voltage speaker lines

**DA-**480R

À Ñ PLITI