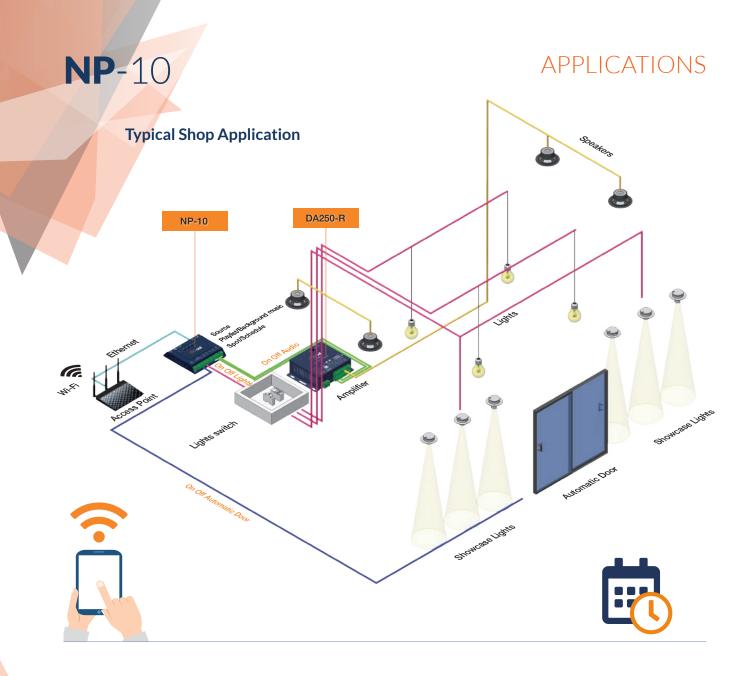

#### Scheduled On/Off control:

- Audio amplifier
- Mirror's ligts
- Automatic doors

#### Schedule:

- Monthly/ weekly/daily schedule
- Ads loop
- Playlist / background music

| (m)                         |   |                 |                  |       |             |           |                        |   |           |          |   | Bertin Bart |
|-----------------------------|---|-----------------|------------------|-------|-------------|-----------|------------------------|---|-----------|----------|---|-------------|
|                             | 5 |                 |                  |       |             |           |                        |   |           |          | 8 | admin       |
| Baarada<br>Baardadgadaa     | 0 | Scheduler       |                  |       |             |           |                        |   |           |          |   |             |
| winster                     | 0 | schollerfile    |                  |       | dana yakake |           |                        | 0 | Event III |          |   |             |
| Acces for use               |   |                 | lbåde            |       |             | Combone . | -                      |   |           | Crubride |   |             |
| Angle I<br>Angle I Groups   |   | 31+ 4 · h+      |                  | Valle |             |           | Hercar                 |   |           |          |   |             |
| Shindaba                    | Ð |                 |                  |       |             |           | no densire,<br>in only |   |           |          |   |             |
| wale arriver                | 0 |                 |                  |       |             | 5         | N 14-                  |   |           |          |   |             |
| Non-sullage                 | Ð |                 |                  |       |             | 13        | a sta                  |   |           |          |   |             |
|                             |   |                 |                  |       |             | ter       |                        |   |           |          |   |             |
| un presidente a service con | 8 | 0               | 4.449 (per       |       | 0           | 141.0     |                        |   | 0         | -        |   |             |
| LAN NUTLES                  | 0 | Inedae<br>Laxed | 4 44 Ten in 1971 |       |             |           |                        |   |           |          |   |             |
| Lode                        | 0 | 12741           |                  |       |             |           |                        |   |           |          |   |             |

#### APPLICATIONS

#### **Typical Museum Application**

∑ − ↓ ↓ ↓