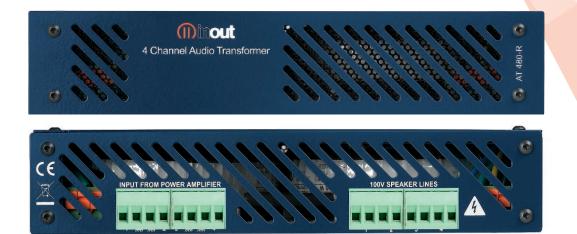

#### **AT**-480R

#### 4 CHANNEL AUDIO TRANSFORMER

- Versatile and reliable multichannel audio transformer
- Slim Design, ultra compact chassis for multizone applications
- High-bandwidth toroidal transformers, low distortion, with galvanic isolation between audio inputs and 100v outputs
- Low impedance balanced audio inputs

- Power outputs 4x100W @ 100V
- Two patch cord to connect the AT480-R to the DA480-R included
- Metal chassis 1/2 rack unit 19"
- Compatible with other amplifiers
- AT480-R can be also used stand-alone