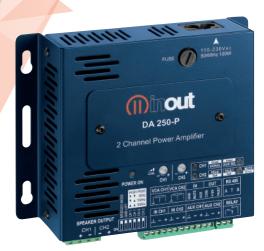

#### **DA-250P**

#### 2 CHANNEL POWER AMPLIFIER

- Versatile and reliable two-channel amplifier with SMT technology
- Very low noise and distortion level at any power
- Class D power amplifiers with very low thermal dissipation
- Volume adjustment via VCA channel
- Circuit protection against DC, subsonic frequencies, short circuits, high temperatures and high frequencies
- Status LED: Power, signal presence, peak, fault, AUX and mute selection
- Logic outputs of fault (channel in protection)
- Balanced low-impedance audio connectors

- Balanced auxiliary audio input for external sources with corresponding switching logic input
- Mute enabling logic port
- Power outputs that accept cables of section up to 2.5
  mmq
- Trimmer for input audio adjustment
- RS485 Protocol for third part control
- Output power 2x50watt @ 4 Ω; Bridged 1x100watt@8Ω
- Speaker Load: 4 to  $16\,\Omega$
- 110-230Vac mains power supply on IEC 320 C5 plug