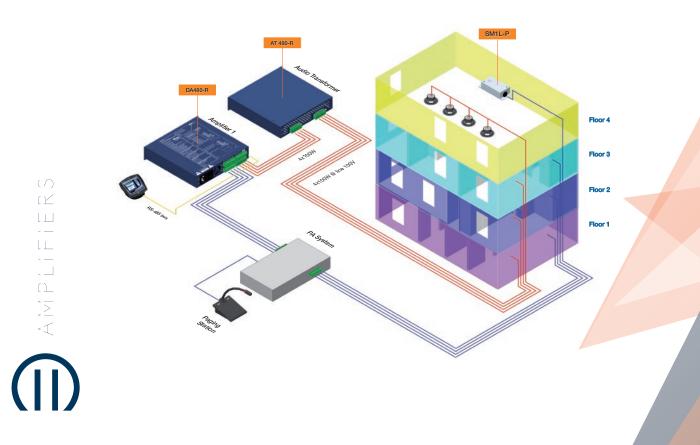

Compact
- Metal Body 1/2 Units rack 19"

#### APPLICATIONS

# Soundround 5.1 configuration



#### Generic paging system with costant voltage speaker lines

**DA-**480R



À Ñ PLITI

#### **AT**-480R

#### 4 CHANNEL AUDIO TRANSFORMER



- Versatile and reliable multichannel audio transformer
- Slim Design, ultra compact chassis for multizone applications
- High-bandwidth toroidal transformers, low distortion, with galvanic isolation between audio inputs and 100v outputs
- Low impedance balanced audio inputs

- Power outputs 4x100W @ 100V
- Two patch cord to connect the AT480-R to the DA480-R included
- Metal chassis 1/2 rack unit 19"
- Compatible with other amplifiers
- AT480-R can be also used stand-alone

#### APPLICATIONS

#### Generic paging system with costant voltage speaker lines



#### **DA-250P**

#### 2 CHANNEL POWER AMPLIFIER



- Versatile and reliable two-channel amplifier with SMT technology
- Very low noise and distortion level at any power
- Class D power amplifiers with very low thermal dissipation
- Volume adjustment via VCA channel
- Circuit protection against DC, subsonic frequencies, short circuits, high temperatures and high frequencies
- Status LED: Power, signal presence, peak, fault, AUX and mute selection
- Logic outputs of fault (channel in protection)
- Balanced low-impedance audio connectors



- Balanced auxiliary audio input for external sources with corresponding switching logic input
- Mute enabling logic port
- Power outputs that accept cables of section up to 2.5
  mmq
- Trimmer for input audio adjustment
- RS485 Protocol for third part