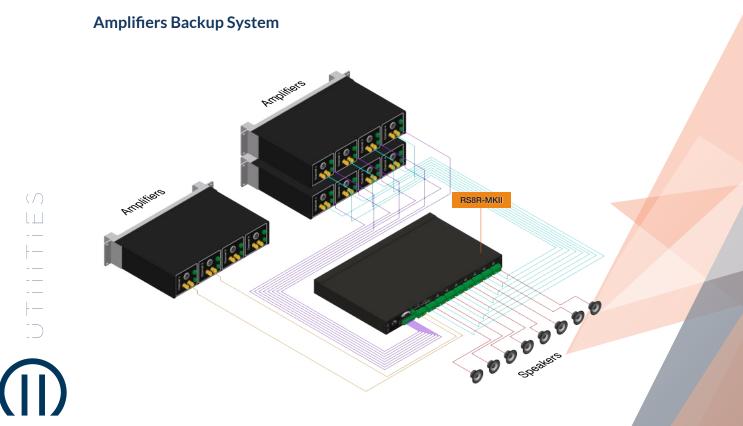

#### RS8R-MKII

#### 8 CHANNEL SPEAKER LINE REDUNDANT SWITCH

- Control: RS-232, RS-485, 8 opto-isolated logic contacts
- Weight 1, 9kg
  Power supply integrated

#### APPLICATIONS