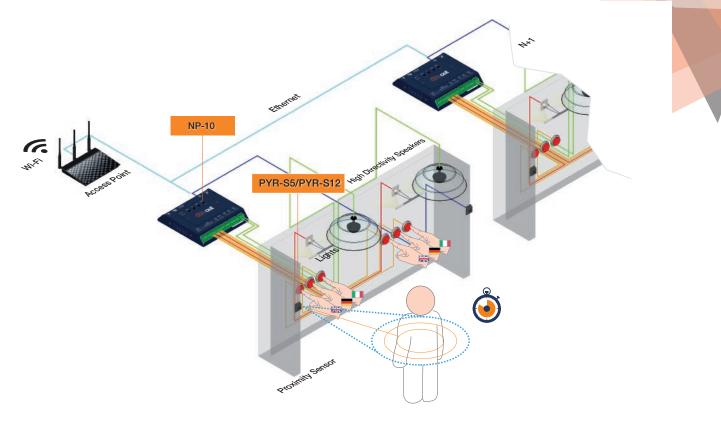

|          |   |             |
|                             |   |                 |                  |       |             | ter       |                        |   |           |          |   |             |
| un presidente a service con | 8 | 0               | 4.449 (per       |       | 0           | 141.0     |                        |   | 0         | -        |   |             |
| LAN NUTLES                  | 0 | Inedae<br>Laxed | 4 44 Ten in 1971 |       |             |           |                        |   |           |          |   |             |
| Lode                        | 0 | 12741           |                  |       |             |           |                        |   |           |          |   |             |



#### APPLICATIONS

#### **Typical Museum Application**





∑ − ↓ ↓ ↓

#### Web settings:

- Motion sensor
- People presence monitoring
- Playlist messages

#### Controllo On/Off :

- Light timer
- Control via tablet / smartphone

| A I distante                 |   |                                                             |     |    |   |                 |      |     | -   | 1   |
|------------------------------|---|-------------------------------------------------------------|-----|----|---|-----------------|------|-----|-----|-----|
| < > 0 h                      |   | PD 05 (2)                                                   |     |    |   |                 | 1.16 | 1 4 | E.  |     |
| ()) ol                       | ţ |                                                             |     |    |   |                 |      |     | adn | ıln