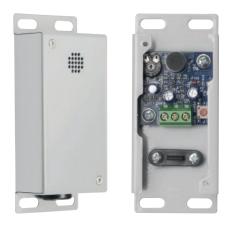

#### **PYR**-S5

Passive infrared motion sensor with max. 5mt., pos/neg TTL outputs, adjustable delay time max. 10 sec., blocking time between 2 detections adjustable max.13 sec., external on/ off input, 5-24VDC power supply. Available in white (PYR-S5/W) or dark gray (PYR-S5/D) colors. Suitable for NP-10, NP-5, NP-2 players.

#### **PYR**-S12

Passive infrared motion sensor with max. 12mt., pos/neg TTL outputs, adjustable delay time max. 10 sec., blocking time between 2 detections adjustable max.13 sec., external on/ off input, 5-24VDC power supply. Available in white (PYR-S12/W) or dark gray (PYR-S12/D) colors. Suitable for NP-10, NP-5, NP-2 players.