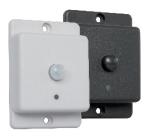

#### **PYR**-S5

Passive infrared motion sensor with max. 5mt., pos/neg TTL outputs, adjustable delay time max. 10 sec., blocking time between 2 detections adjustable max.13 sec., external on/ off input, 5-24VDC power supply. Available in white (PYR-S5/W) or dark gray (PYR-S5/D) colors. Suitable for NP-10, NP-5, NP-2 players.

#### **PYR**-S12

Passive infrared motion sensor with max. 12mt., pos/neg TTL outputs, adjustable delay time max. 10 sec., blocking time between 2 detections adjustable max.13 sec., external on/ off input, 5-24VDC power supply. Available in white (PYR-S12/W) or dark gray (PYR-S12/D) colors. Suitable for NP-10, NP-5, NP-2 players.