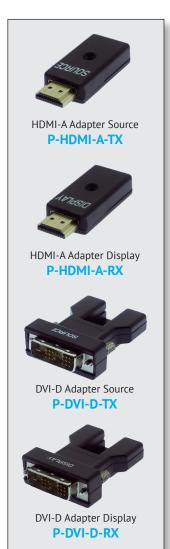

The HDMI and DVI adapters are simply plugged onto the cable plugs and are fixed with one screw. They allow 4 connections:

 $\begin{array}{rcl} \text{HDMI Input} & \rightarrow & \text{HDMI Output} \\ \text{HDMI Input} & \rightarrow & \text{DVI Output} \end{array}$ 

DVI Input  $\rightarrow$  DVI Output DVI Input  $\rightarrow$  HDMI Output

Applications:

Professional AV systems Digital Signage systems Home Theatre systems

SOUR