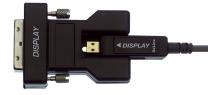

HDMI-D AOC Cable Cable colour: grey • Available lengths: 30m, 50m, 80m, 100m

## HDMI-DAOC VIDEO CABLE WITH PLUGGABLE HDMI-A AND DVI-D ADAPTERS

The TTL hybrid cable is an optical Plug & Play cable which can be adapted to various applications with HDMI and DVI plugs. It transfers HDMI and DVI signals without any loss over distances up to 100 meters. Equipped with small, compact plugs and a flexible cable, it is perfectly suited for a lot of critical AV installations. A cable pulling capsule is further useful to pull the cable undamaged through conduits.