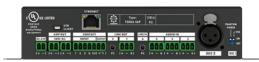

# TERRA-SAP School Sound Amp Processor, 2CH x 20W

- 2 microphone inputs with volume control
- 1 monitored emergency button to alert central monitoring station
- Master volume control
- USB 2.0 interface for music/pre-recorded message playback
- 2CH x 20W (Class-D amp) or bridged to 1CH x 40W amplification
- Sensitivity adjustment/phantom power/voice activated (VOX) for microphone input
- 1 stereo PC audio input for background music
- 3 balanced mic inputs used for student to intercom with administration
- 3 monitored control inputs for hidden emergency button or programmable source selector and volume control (RAC5/8)
- Mini-USB interface connect to PC or Laptop for web conferencing
- 1 relay control output and 1 x Ethernet port (PoE+)