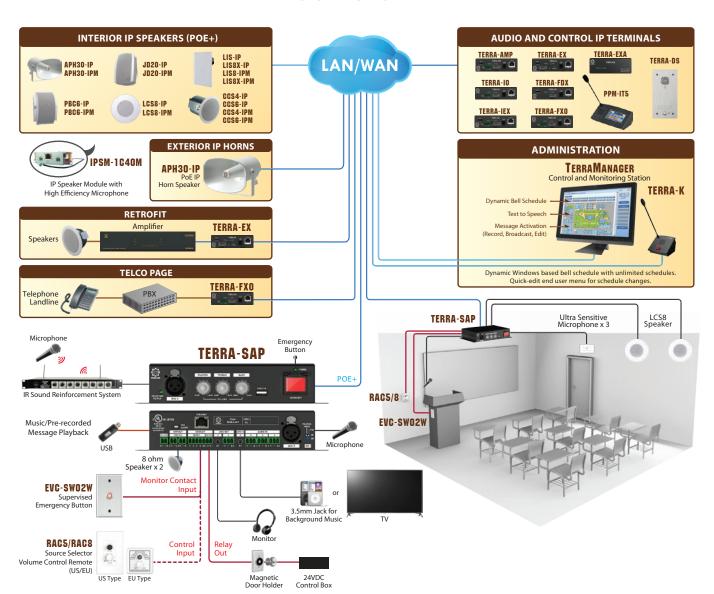

# IP CLASSROOM SOUND AND INTERCOM

IP SCHOOL INTERCOM, PAGING, MESSAGING, BELL SCHEDULES

The School Sound System - A full audio over IP-based classroom solution, including teaching, paging, messaging, class change & scheduling, hands-free intercom & emergency communication. The system provides a safe and secure environment for students, staff and visitors. The Terra-SAP is a network connected device that includes a 2CH x 20w amplifier and processor unit that acts as an audio hub for locally connected devices such as mic/line inputs, USB interface for message/music storage and playback, connection with audio-visual devices such a projectors as well as logic input/outputs. Local volume control and audio input selection can be managed using our RAC5 or RAC8 control panel. In case of an emergency, press the supervised EVAC button either on the Terra-SAP or via the remote EVC-SW02W EVAC switch unit in order to alert a central monitoring station able to respond to an incident.

The TERRACOM system devices are powered via POE or POE+ and include a range of IP, POE+ speakers and audio devices including our unique boundary microphone which can be used for both intercom and classroom speech reinforcement applications.

The TerraManager Graphical User Interface (GUI) software can be operated on a touch screen PC/Laptop, brings it all together by facilitating full control, paging, intercom, recording, streaming, audio routing, device I/O monitoring, and bell scheduling with the greatest ease. The TerraManager is customized to each application whether it is a district wide school intercom, campus paging, messaging/BGM distribution on multiple stores, and so on.

### SYSTEM DIAGRAM -

# **SYSTEM COMPONENTS**

# TERRA-SAP School Sound Amp Processor, 2CH x 20W

- 2 microphone inputs with volume control
- 1 monitored emergency button to alert central monitoring station
- Master volume control
- USB 2.0 interface for music/pre-recorded message playback
- 2CH x 20W (Class-D amp) or bridged to 1CH x 40W amplification
- Sensitivity adjustment/phantom power/voice activated (VOX) for microphone input
- 1 stereo PC audio input for background music
- 3 balanced mic inputs used for student to intercom with administration
- 3 monitored control inputs for hidden emergency button or programmable source selector and volume control (RAC5/8)
- Mini-USB interface connect to PC or Laptop for web conferencing
- 1 relay control output and 1 x Ethernet port (PoE+)

EVC-SW01W Supervised Emergency Button
EVC-SW02W Supervised Emergency Button (Metal Type)

# **ACTIVE IP LOUDSPEAKERS**

APH30-IP

IP Horn Speaker (20W External 24VDC/PoE+)

### APH30-IPM

IP Horn Speaker with Mic (20W External 24VDC/PoE+)

LIS-IP LIS8X-IP LIS8-IPM LIS8X-IPM

# JD20-IP

Music Cabinet Loudspeaker (20W External 24VDC/PoE+)

### JD20-IPN

Music Cabinet Loudspeaker with Mic (20W External 24VDC/PoE+)

Lay-in Tile IP Speaker (5W External 24VDC/PoE+)
Lay-in Tile 2 Way IP Speaker (15W External 24VDC/PoE+)
Lay-in Tile IP Speaker with Mic (5W External 24VDC/PoE+)
Lay-in Tile 2 Way IP Speaker with Mic (15W External 24VDC/PoE+)

PBC6-IP

Open-Back Wall-Mount IP Speaker (6W External 24VDC/PoE+)

# PBC6-IPM

Open-Back Wall-Mount IP Speaker with Mic (6W External 24VDC/PoE+)

CCS4-IP CCS6-IP CCS4-IPM CCS6-IPM

LCS8-IP

Twin-Cone IP Speaker (4W External 24VDC/PoE+)

# LCS8-IPM

Twin-Cone IP Speaker with Mic (4W External 24VDC/PoE+)

4" Pro-Ceiling IP Speaker 2 Way (20W External 24VDC/PoE+)

6" Pro-Ceiling IP Speaker 2 Way (30W External 24VDC/PoE+)

4" Pro-Ceiling IP Speaker 2 Way with Mic (20W External 24VDC/PoE+)

6" Pro-Ceiling IP Speaker with Mic (30W External 24VDC/PoE+)

### FEATURES -

- Control, monitor and management via web browser
- Function including paging, audio streaming, messaging, bell scheduling, hands-free intercom, voice evacuation, etc.
- 2CH x 20W or bridged to 1CH x 40W Class-D amplification
- Podium microphone inputs and logic inputs/outputs on Terra-SAP
- Instant alert by pressing the evac button on Terra-SAP or EVC-SW02W
- Excellent sound quality (24 bits and 48 kHz sampling)
- PoE+ or 24 VDC external power supply (if PoE+ is not available)