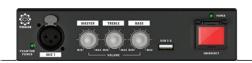

# TERRA-SAP School Sound Amp Processor, 2CH x 20W

- 2 microphone inputs with volume control
- 1 monitored emergency button to alert central monitoring station
- Master volume control
- USB 2.0 interface for music/pre-recorded message playback
- 2CH x 20W (Class-D amp) or bridged to 1CH x 40W amplification
- Sensitivity adjustment/phantom power/voice activated (VOX) for microphone input
- 1 stereo PC audio input for background music
- 3 balanced mic inputs used for student to intercom with administration
- 3 monitored control inputs for hidden emergency button or programmable source selector and volume control (RAC5/8)
- Mini-USB interface connect to PC or Laptop for web conferencing
- 1 relay control output and 1 x Ethernet port (PoE+)